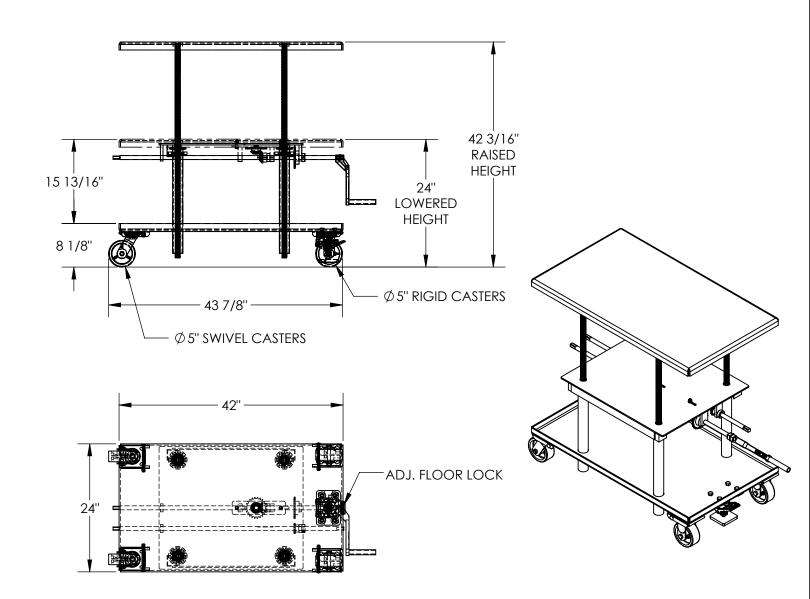

## STANDARD FEATURES

MODEL NUMBER IS MT-2442-LP

CAPACITY: 2,000 LBS. PLATFORM WIDTH: 24" PLATFORM LENGTH: 42" RAISED HEIGHT: 42 3/16" LOWERED HEIGHT: 24" LOW-PROFILE OPERATION

PRECISION SPROCKET/GEAR LIFTING MECH.

LOW SPEED IS 1/8" PER CRANK HIGH SPEED IS 5/16" PER CRANK

(2) - 5 X 2 POLY ON STEEL SWIVEL CASTERS

(2) - 5 X 2 POLY ON STEEL RIGID CASTERS INCLUDES FLOOR LOCK

DURABLE LIQUID PAINT BLUE FINISH